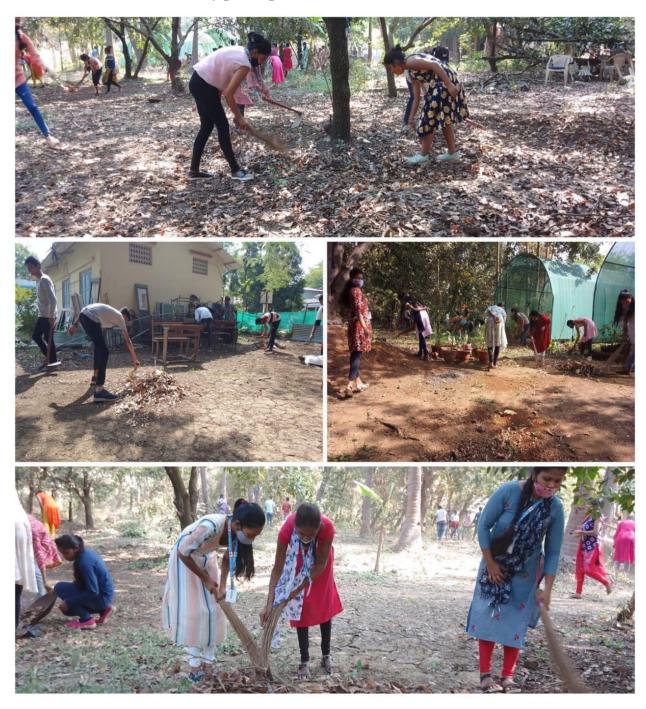

#### CLEANLINESS DRIVE IN COLLEGE CAMPUS

All the NSS volunteers are hereby informed that the "Cleanliness Drive in College Campus" program is organized during  $03^{rd}$  to  $05^{th}$  March 2022 in College Chikuwadi from 10.00 AM onwards.

All the NSS volunteers are requested to actively participate this cleanliness drive and make program successful.

NOTE: 1) Attendance of all NSS volunteers is mandatory.

2) All the NSS volunteers are strictly requested to follow all prevention guidelines of Covid-19.

#### **OBJECTIVES OF THE ACTIVITY**

#### **OBJECTIVES**

- 1. Enhance the visual appeal of natural landscapes by implementing beautification initiatives.
- 2. Employ strategies to lower temperatures and enhance humidity levels in designated areas.
- 3. Implement measures to minimize noise pollution and enhance the quality of life for nearby residents.
- 4. Foster a sense of environmental stewardship among community members.
- 5. Promote sustainable practices to preserve and protect natural resources for future generations.

#### **OUTCOMES**

- 1. Gain insight into the importance of environmental conservation and the advantages of tree planting for enhancing local surroundings.
- 2. Foster a deeper connection to the environment among students through participation in tree planting activities, leading to increased academic engagement and achievement.
- 3. Understand the significance of sustainable development principles in addressing environmental challenges and fostering resilience.
- 4. Develop an appreciation for the intrinsic value of trees and their contribution to enhancing the beauty of neighborhoods and communities.
- 5. Recognize the interconnectedness between environmental health, community well-being, and academic success, promoting holistic approaches to education and sustainability.